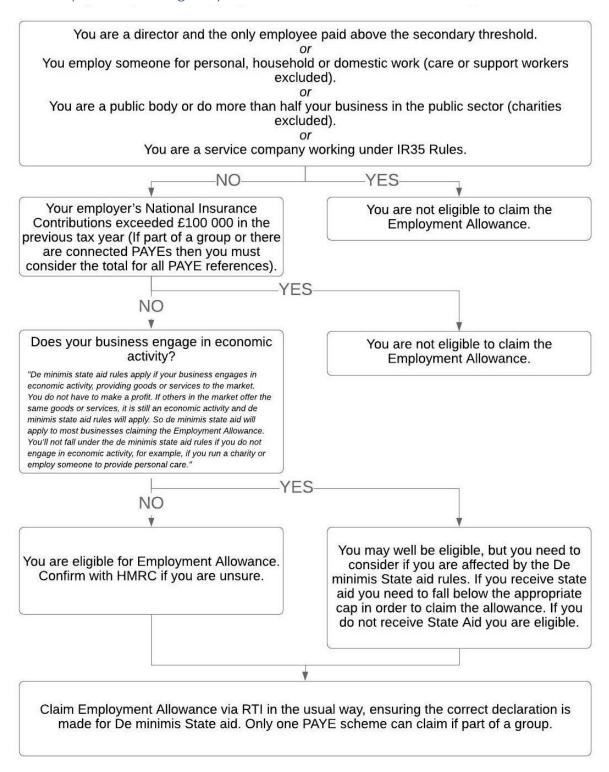

|                         |                                              |
|                                                                                                                                |                         |                                              |
|                                                                                                                                |                         |                                              |
|                                                                                                                                |                         |                                              |

https://www.gov.uk/claim-employment-allowance

## Aid to help determine eligibility: